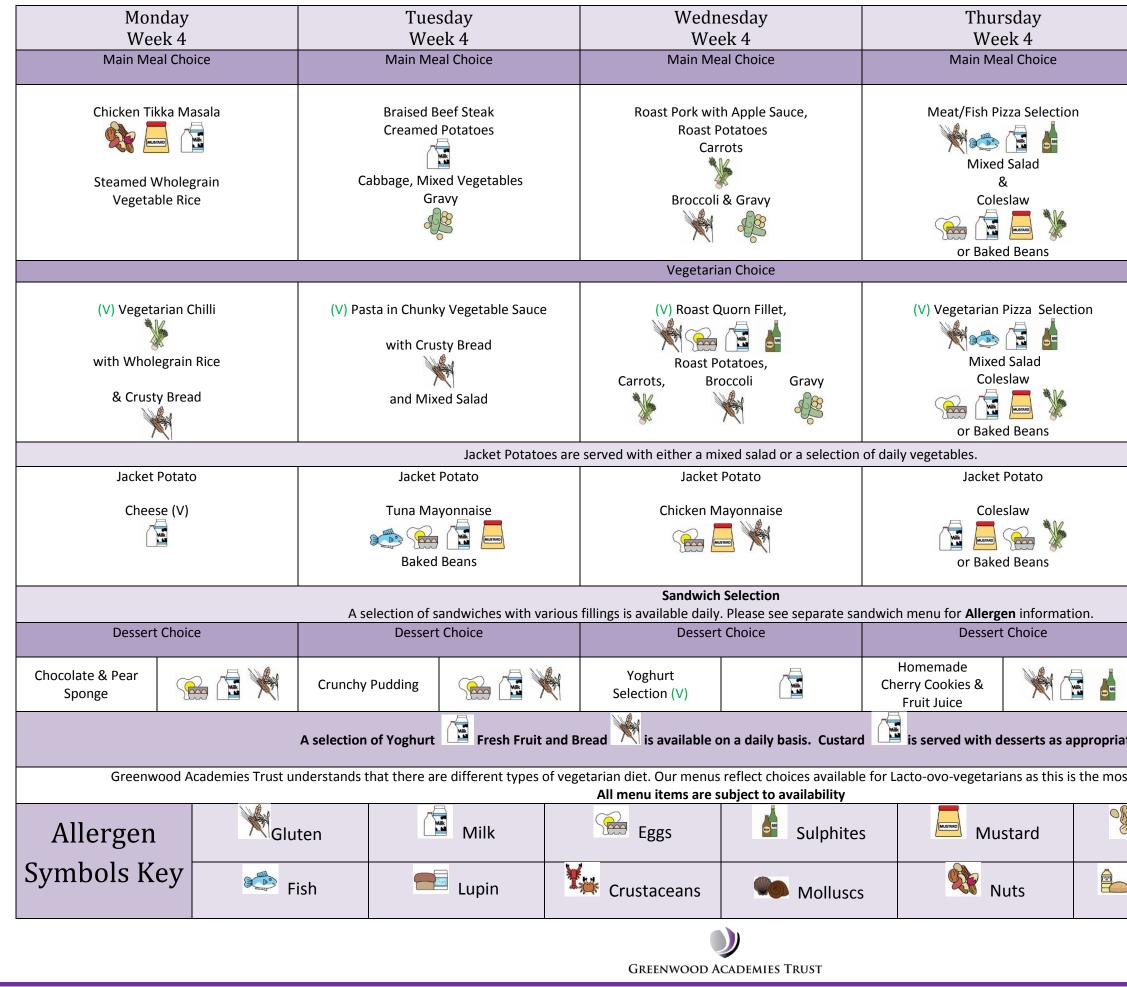

## Greenwood Academies Trust Primary Menu 2014 - 2015

|                                    | Friday                     |               |
|------------------------------------|----------------------------|---------------|
|                                    | Week 4                     |               |
|                                    | Main Meal Choice           |               |
|                                    |                            |               |
|                                    | Cod & Salmon Fish Cake,    |               |
|                                    |                            |               |
|                                    | New Potatoes               |               |
|                                    | &                          |               |
|                                    | Bakec                      | Beans         |
|                                    |                            |               |
|                                    |                            |               |
|                                    |                            | Onion Out-the |
|                                    | (V) Cheese & Onion Quiche, |               |
|                                    |                            |               |
|                                    | New Potatoes               |               |
|                                    | &                          |               |
|                                    | Baked Beans                |               |
|                                    |                            |               |
|                                    | Jacket Potato              |               |
|                                    | Cheese (V)                 |               |
|                                    |                            |               |
|                                    |                            |               |
|                                    |                            |               |
|                                    |                            |               |
|                                    | Dessert Choice             |               |
|                                    | Summer Fruit               |               |
|                                    | Sponge                     |               |
|                                    |                            |               |
| te.                                |                            |               |
| st common type of vegetarian diet. |                            |               |
| 20                                 |                            | 188           |
| R                                  | Peanuts                    | Soya          |
|                                    |                            |               |
|                                    | Sesame Oil                 | 🥙 Celery      |
|                                    |                            |               |
|                                    |                            |               |