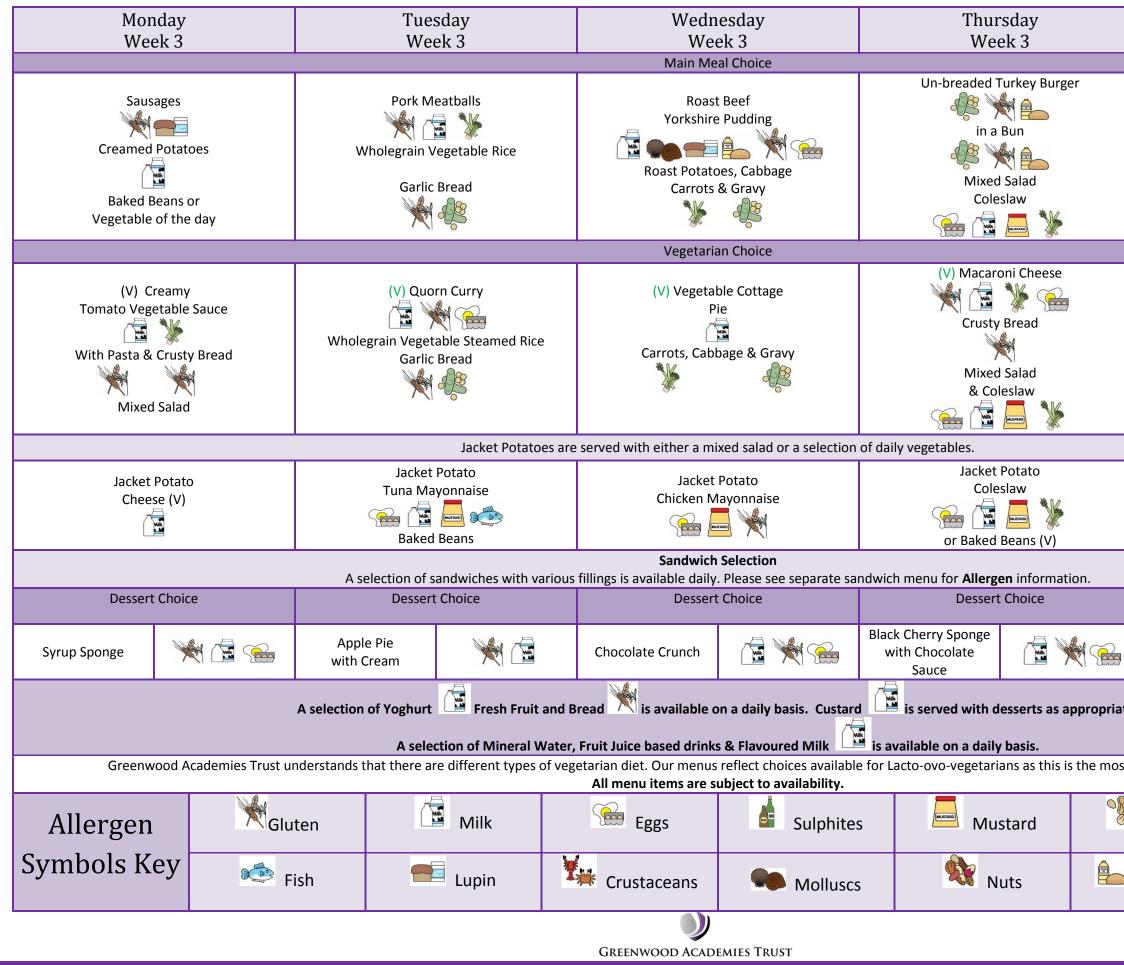

## Greenwood Academies Trust Primary Menu 2014 - 2015

| t common type of vegetarian diet. Peanuts Soya                                                                                                                                                                                                                                                                                                                                                                                                                                                                                                                                                                                                                                                                                                                                                                                                                                                                                                                                                                                                                                                                                                                                                                                                                                                                                                                                                                                                                                                                                                                                                                                                                                                                                                                                                                                                                                                                                                                                                                                                                                                                                                                                                                                                                                                                                                                                                                                                                             |                                    |                         |                   |  |
|----------------------------------------------------------------------------------------------------------------------------------------------------------------------------------------------------------------------------------------------------------------------------------------------------------------------------------------------------------------------------------------------------------------------------------------------------------------------------------------------------------------------------------------------------------------------------------------------------------------------------------------------------------------------------------------------------------------------------------------------------------------------------------------------------------------------------------------------------------------------------------------------------------------------------------------------------------------------------------------------------------------------------------------------------------------------------------------------------------------------------------------------------------------------------------------------------------------------------------------------------------------------------------------------------------------------------------------------------------------------------------------------------------------------------------------------------------------------------------------------------------------------------------------------------------------------------------------------------------------------------------------------------------------------------------------------------------------------------------------------------------------------------------------------------------------------------------------------------------------------------------------------------------------------------------------------------------------------------------------------------------------------------------------------------------------------------------------------------------------------------------------------------------------------------------------------------------------------------------------------------------------------------------------------------------------------------------------------------------------------------------------------------------------------------------------------------------------------------|------------------------------------|-------------------------|-------------------|--|
| Cod Fish Fingers<br>Home-made Potato Wedges<br>Garden Peas<br>(V) Quorn Dippers<br>Garden Peas<br>Home-made Potato Wedges<br>Garden Peas<br>Garden Peas<br>Jacket Potato<br>Cheese (V)<br>Cheese ( |                                    |                         |                   |  |
| Home-made Potato Wedges   Garden Peas     Garden Peas     Image: Constant of the set of the s                                                                                                                                                                                                                                                                                                                                                                                                                                |                                    |                         | Week 5            |  |
| Home-made Potato Wedges   Garden Peas     Garden Peas     Image: Constant of the set of the s                                                                                                                                                                                                                                                                                                                                                                                                                                |                                    | Car                     | d Fish Fingers    |  |
| Garden Peas     (*) Quorn Dippers   Image: Constant of the set of                                                                                                                                                                                                                                                                                                                                                                                                     |                                    |                         | a Fish Fingers    |  |
| Garden Peas     (*) Quorn Dippers   Image: Constant of the set of                                                                                                                                                                                                                                                                                                                                                                                                     |                                    | 8                       |                   |  |
| (v) Quorn Dippers   Home-made Potato Wedges   Garden Peas     Jacket Potato   Cheese (V)   Jacket Potato   Cheese (V)     Image: Choice     Caramel Tart     Image: Choice     Image: Choice     Caramel Tart     Image: Choice     Image: Choice <td></td> <td>Home-ma</td> <td>ade Potato Wedges</td>                                                                                                                                                                                                                                                                                                                                                                                                                                                                                                                                                                                                                                                                                                                                                                                                                                                                                                                                                                                                                                                                                                                                                                                                                                                                                                                                                                                                                                                                                                                                                  |                                    | Home-ma                 | ade Potato Wedges |  |
| Image: With State of the state of                                                                                                                                                                                                                                                                                                                                                        |                                    | G                       | Garden Peas       |  |
| Image: With State of the state of                                                                                                                                                                                                                                                                                                                                                        |                                    |                         |                   |  |
| Image: With State of the state of                                                                                                                                                                                                                                                                                                                                                        |                                    |                         |                   |  |
| Image: With State of the state of                                                                                                                                                                                                                                                                                                                                                        |                                    | (\/) (                  | Quorn Dinners     |  |
| Garden Peas     Jacket Potato   Cheese (V)   Image: Choice     Caramel Tart     Image: Choice     Image: Choice     Caramel Tart     Image: Choice     Image: Choice <td< td=""><td></td><td colspan="3"></td></td<>                                                                                                                                                                                                                                                                                                                                                                                                                                                                                                                                                                                                                                                                                                                                                                                                                                                                                                                                                                                                                                                                                                                                                                                                                                                                                                                                                                                                                                                                                                                                                                               |                                    |                         |                   |  |
| Garden Peas     Jacket Potato   Cheese (V)   Image: Choice     Caramel Tart     Image: Choice     Image: Choice     Caramel Tart     Image: Choice     Image: Choice <td< td=""><td></td><td colspan="3">Home-made Potato Wedges</td></td<>                                                                                                                                                                                                                                                                                                                                                                                                                                                                                                                                                                                                                                                                                                                                                                                                                                                                                                                                                                                                                                                                                                                                                                                                                                                                                                                                                                                                                                                                                                                                                        |                                    | Home-made Potato Wedges |                   |  |
| Jacket Potato<br>Cheese (V)<br>$\overleftrightarrow$<br>Caramel Tart<br>te.<br>t common type of vegetarian diet.                                                                                                                                                                                                                                                                                                                                                                                                                                                                                                                                                                                                                                                                                                                                                                                                                                                                                                                                                                                                                                                                                                                                                                                                                                                                                                                                                                                                                                                                                                                                                                                                                                                                                                                                                                                                                                                                                                                                                                                                                                                                                                                                                                                                                                                                                                                                                           |                                    | Home-made Folato Wedges |                   |  |
| Cheese (V)<br>Consistent Choice<br>Caramel Tart<br>te.<br>Peanuts<br>Cheese (V)<br>Caramel Tart<br>Constant Choice<br>Caramel Tart<br>Caramel Tart<br>Ca                                                                                                                                                                                                   |                                    | Garden Peas             |                   |  |
| Cheese (V)<br>Consistent Choice<br>Caramel Tart<br>te.<br>Peanuts<br>Cheese (V)<br>Caramel Tart<br>Constant Choice<br>Caramel Tart<br>Caramel Tart<br>Ca                                                                                                                                                                                                   |                                    |                         |                   |  |
| Cheese (V)<br>Consistent Choice<br>Caramel Tart<br>te.<br>Peanuts<br>Cheese (V)<br>Caramel Tart<br>Constant Choice<br>Caramel Tart<br>Caramel Tart<br>Ca                                                                                                                                                                                                   |                                    |                         |                   |  |
| Cheese (V)<br>Consistent Choice<br>Caramel Tart<br>te.<br>Peanuts<br>Cheese (V)<br>Caramel Tart<br>Constant Choice<br>Caramel Tart<br>Caramel Tart<br>Ca                                                                                                                                                                                                   |                                    |                         |                   |  |
| Dessert Choice   Caramel Tart   Caramel Tart     te.     t common type of vegetarian diet.     Peanuts     Soya                                                                                                                                                                                                                                                                                                                                                                                                                                                                                                                                                                                                                                                                                                                                                                                                                                                                                                                                                                                                                                                                                                                                                                                                                                                                                                                                                                                                                                                                                                                                                                                                                                                                                                                                                                                                                                                                                                                                                                                                                                                                                                                                                                                                                                                                                                                                                            |                                    |                         |                   |  |
| te.<br>Y Peanuts<br>Y Peanuts<br>Karamel Tart<br>Y M<br>Y M<br>Y M<br>Y M<br>Y M<br>Y M<br>Y M<br>Y M                                                                                                                                                                                                                                                                                                                                                                                                                                                                                                                                                                                                                                                                                                                                                                                                                                                                                                                                                                                                                                                                                                                                                                                                                                                                                                                                                                                                                                                                                                                                                                                                                                                                                                                                                                                                                                                                                                                                                                                                                                                                                                                                                                                                                                                                                                                                                                      |                                    |                         |                   |  |
| te.<br>Y Peanuts<br>Y Peanuts<br>Karamel Tart<br>Y M<br>Y M<br>Y M<br>Y M<br>Y M<br>Y M<br>Y M<br>Y M                                                                                                                                                                                                                                                                                                                                                                                                                                                                                                                                                                                                                                                                                                                                                                                                                                                                                                                                                                                                                                                                                                                                                                                                                                                                                                                                                                                                                                                                                                                                                                                                                                                                                                                                                                                                                                                                                                                                                                                                                                                                                                                                                                                                                                                                                                                                                                      |                                    |                         |                   |  |
| te.<br>Y Peanuts<br>Y Peanuts<br>Karamel Tart<br>Y M<br>Y M<br>Y M<br>Y M<br>Y M<br>Y M<br>Y M<br>Y M                                                                                                                                                                                                                                                                                                                                                                                                                                                                                                                                                                                                                                                                                                                                                                                                                                                                                                                                                                                                                                                                                                                                                                                                                                                                                                                                                                                                                                                                                                                                                                                                                                                                                                                                                                                                                                                                                                                                                                                                                                                                                                                                                                                                                                                                                                                                                                      |                                    |                         |                   |  |
| te.<br>t common type of vegetarian diet.<br>Peanuts<br>Soya                                                                                                                                                                                                                                                                                                                                                                                                                                                                                                                                                                                                                                                                                                                                                                                                                                                                                                                                                                                                                                                                                                                                                                                                                                                                                                                                                                                                                                                                                                                                                                                                                                                                                                                                                                                                                                                                                                                                                                                                                                                                                                                                                                                                                                                                                                                                                                                                                |                                    | De                      | essert Choice     |  |
| te.<br>t common type of vegetarian diet.<br>Peanuts<br>Soya                                                                                                                                                                                                                                                                                                                                                                                                                                                                                                                                                                                                                                                                                                                                                                                                                                                                                                                                                                                                                                                                                                                                                                                                                                                                                                                                                                                                                                                                                                                                                                                                                                                                                                                                                                                                                                                                                                                                                                                                                                                                                                                                                                                                                                                                                                                                                                                                                |                                    | Comment                 |                   |  |
| t common type of vegetarian diet. Peanuts Soya                                                                                                                                                                                                                                                                                                                                                                                                                                                                                                                                                                                                                                                                                                                                                                                                                                                                                                                                                                                                                                                                                                                                                                                                                                                                                                                                                                                                                                                                                                                                                                                                                                                                                                                                                                                                                                                                                                                                                                                                                                                                                                                                                                                                                                                                                                                                                                                                                             |                                    | Caramel Tart            |                   |  |
| t common type of vegetarian diet. Peanuts Soya                                                                                                                                                                                                                                                                                                                                                                                                                                                                                                                                                                                                                                                                                                                                                                                                                                                                                                                                                                                                                                                                                                                                                                                                                                                                                                                                                                                                                                                                                                                                                                                                                                                                                                                                                                                                                                                                                                                                                                                                                                                                                                                                                                                                                                                                                                                                                                                                                             |                                    |                         |                   |  |
| Peanuts Soya                                                                                                                                                                                                                                                                                                                                                                                                                                                                                                                                                                                                                                                                                                                                                                                                                                                                                                                                                                                                                                                                                                                                                                                                                                                                                                                                                                                                                                                                                                                                                                                                                                                                                                                                                                                                                                                                                                                                                                                                                                                                                                                                                                                                                                                                                                                                                                                                                                                               | te.                                |                         |                   |  |
| Peanuts Soya                                                                                                                                                                                                                                                                                                                                                                                                                                                                                                                                                                                                                                                                                                                                                                                                                                                                                                                                                                                                                                                                                                                                                                                                                                                                                                                                                                                                                                                                                                                                                                                                                                                                                                                                                                                                                                                                                                                                                                                                                                                                                                                                                                                                                                                                                                                                                                                                                                                               |                                    |                         |                   |  |
| · · · · · · · · · · · · · · · · · · ·                                                                                                                                                                                                                                                                                                                                                                                                                                                                                                                                                                                                                                                                                                                                                                                                                                                                                                                                                                                                                                                                                                                                                                                                                                                                                                                                                                                                                                                                                                                                                                                                                                                                                                                                                                                                                                                                                                                                                                                                                                                                                                                                                                                                                                                                                                                                                                                                                                      | st common type of vegetarian diet. |                         |                   |  |
| · · · · · · · · · · · · · · · · · · ·                                                                                                                                                                                                                                                                                                                                                                                                                                                                                                                                                                                                                                                                                                                                                                                                                                                                                                                                                                                                                                                                                                                                                                                                                                                                                                                                                                                                                                                                                                                                                                                                                                                                                                                                                                                                                                                                                                                                                                                                                                                                                                                                                                                                                                                                                                                                                                                                                                      | K                                  |                         | S B               |  |
| Sesame Oil Celery                                                                                                                                                                                                                                                                                                                                                                                                                                                                                                                                                                                                                                                                                                                                                                                                                                                                                                                                                                                                                                                                                                                                                                                                                                                                                                                                                                                                                                                                                                                                                                                                                                                                                                                                                                                                                                                                                                                                                                                                                                                                                                                                                                                                                                                                                                                                                                                                                                                          | 5                                  | Peanuts                 | 🌇 Soya            |  |
| Sesame Oil Celery                                                                                                                                                                                                                                                                                                                                                                                                                                                                                                                                                                                                                                                                                                                                                                                                                                                                                                                                                                                                                                                                                                                                                                                                                                                                                                                                                                                                                                                                                                                                                                                                                                                                                                                                                                                                                                                                                                                                                                                                                                                                                                                                                                                                                                                                                                                                                                                                                                                          |                                    |                         | × 12              |  |
|                                                                                                                                                                                                                                                                                                                                                                                                                                                                                                                                                                                                                                                                                                                                                                                                                                                                                                                                                                                                                                                                                                                                                                                                                                                                                                                                                                                                                                                                                                                                                                                                                                                                                                                                                                                                                                                                                                                                                                                                                                                                                                                                                                                                                                                                                                                                                                                                                                                                            |                                    | Sesame Oil              | Celery            |  |
|                                                                                                                                                                                                                                                                                                                                                                                                                                                                                                                                                                                                                                                                                                                                                                                                                                                                                                                                                                                                                                                                                                                                                                                                                                                                                                                                                                                                                                                                                                                                                                                                                                                                                                                                                                                                                                                                                                                                                                                                                                                                                                                                                                                                                                                                                                                                                                                                                                                                            |                                    |                         |                   |  |
|                                                                                                                                                                                                                                                                                                                                                                                                                                                                                                                                                                                                                                                                                                                                                                                                                                                                                                                                                                                                                                                                                                                                                                                                                                                                                                                                                                                                                                                                                                                                                                                                                                                                                                                                                                                                                                                                                                                                                                                                                                                                                                                                                                                                                                                                                                                                                                                                                                                                            |                                    |                         |                   |  |